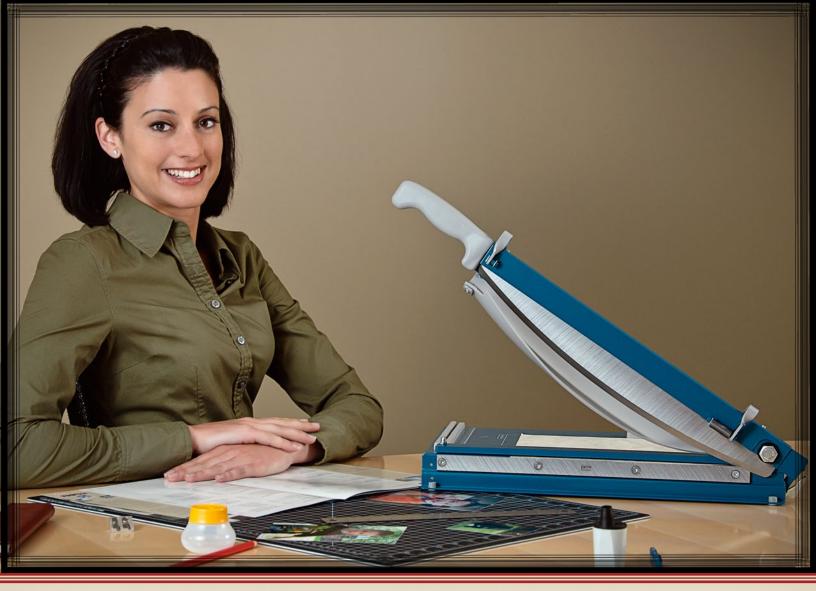

# **GUILLOTINES**

Because of their safety features and precision trimming capabilities, Dahle Guillotines are the preferred choice among school districts, professional photographers, and graphic designers. These "lever style" cutters make easy work of cutting 15<sup>+</sup> sheets of paper at a time and include either a finger guard or rotating safety shield to prevent injury. Most Dahle Guillotines feature a self-sharpening blade that automatically maintains a perfectly honed edge and will not fly up or drop down unexpectedly.

### **PROFESSIONAL SERIES**

Dahle's Professional Guillotines are designed for

heavier applications and are equipped with a ground, self-sharpening blade. With a cutting capacity of up to 15 sheets of paper at a time, they are perfect for cutting paper, card stock and illustration paper. Dahle Professional Guillotines are available in 12", 18" and 24" cutting lengths and are a popular choice among professional photographers, print shops and graphic design agencies.