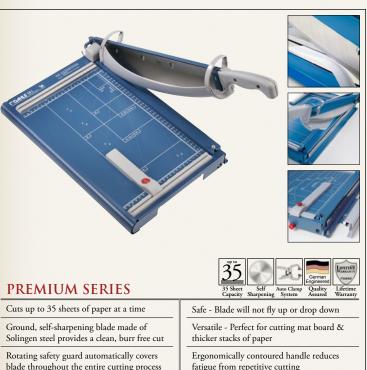

# PREMIUM SERIES

Dahle's Premium Guillotines are designed for heavy duty applications where precision and safety are essential. These cutters feature a massive ground blade that is protected by a rotating safety shield. This innovative shield automatically covers the blade throughout the entire cutting process and prevents hands from being in the wrong place. These trimmers will cut matboard and up to 35 sheets of paper with ease and precision. Dahle Premium Guillotines are available in 14", 15", 21" and 27" cutting lengths and are a popular choice among picture framers, print shop and copy centers.

10 Sheets

27 ½" x 24 ¾"

| Cuts up to 35 sheets of paper at a time                                                   |                     | Safe - Blade will not fly up or drop down                                       |                                           |
|-------------------------------------------------------------------------------------------|---------------------|---------------------------------------------------------------------------------|-------------------------------------------|
| Ground, self-sharpening blade made of<br>Solingen steel provides a clean, burr free cut   |                     | Versatile - Perfect for cutting mat board & thicker stacks of paper             |                                           |
| Rotating safety guard automatically covers<br>blade throughout the entire cutting process |                     | Ergonomically contoured handle reduces fatigue from repetitive cutting          |                                           |
| Automatic paper clamp will lock the mate-<br>rial in place as the blade moves down        |                     | Sturdy wooden base with imprinted grid-<br>lines and integrated carrying handle |                                           |
| T                                                                                         |                     | <b>C</b>                                                                        | D: :                                      |
| Item                                                                                      | Cut Length          | Capacity                                                                        | Dimensions                                |
| 561                                                                                       | 14 1⁄2"             | 35 Sheets                                                                       | 17 ¼" x 10 ½"                             |
| 565                                                                                       | 15 ½"               | 35 Sheets                                                                       | 18 ¾" x 14"                               |
| 567                                                                                       | 21 1/2"             | 35 Sheets                                                                       | 23 <sup>1</sup> /2" x 14 <sup>1</sup> /4" |
| 569                                                                                       | 27 <sup>1</sup> /2" | 35 Sheets                                                                       | $29 \frac{1}{2}$ " x 21 $\frac{1}{2}$ "   |