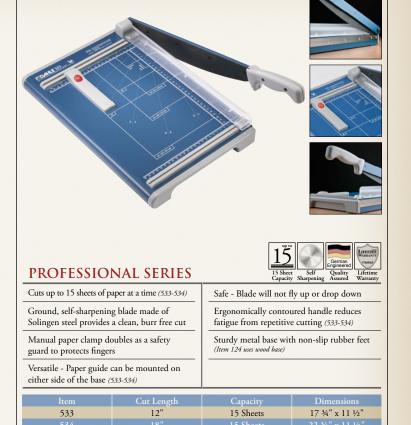

### **PROFESSIONAL SERIES**

Dahle's Professional Guillotines are designed for

heavier applications and are equipped with a ground, self-sharpening blade. With a cutting capacity of up to 15 sheets of paper at a time, they are perfect for cutting paper, card stock and illustration paper. Dahle Professional Guillotines are available in 12", 18" and 24" cutting lengths and are a popular choice among professional photographers, print shops and graphic design agencies.