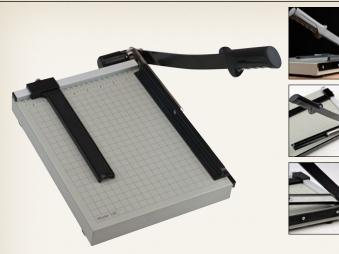

## VANTAGE<sup>®</sup> TRIMMERS

Dahle Vantage<sup>®</sup> Trimmers are lightweight and portable so they can conveniently be taken anywhere. Their metal base and automatic paper clamp prevents the paper from shifting and provides a clean edged cut without fanning. These trimmers have a cutting capacity of up to 15 sheets of paper at a time, and are perfect for cutting paper and trimming photographs. Dahle Vantage<sup>®</sup> Trimmers are available in 12", 15" and 18" cutting lengths and are a popular choice among photographers, craft enthusiasts, and office professionals.

# VANTAGE<sup>®</sup> SERIES

| Cuts up to 15 sheets of paper at a time                           |            | Safe - Blade will not drop unexpectedly                                |                                           |
|-------------------------------------------------------------------|------------|------------------------------------------------------------------------|-------------------------------------------|
| Spring action metal blade will not fall down                      |            | Sturdy metal base with imprinted ½" grid                               |                                           |
| Automatic paper clamp holds work securely as the blade moves down |            | Ergonomically contoured handle reduces fatigue from repetitive cutting |                                           |
| Locking paper guide ensures a 90° cut                             |            | Non-skid rubber feet prevents slipping                                 |                                           |
| Blade will secure in the down position                            |            |                                                                        |                                           |
| Item                                                              | Cut Length | Capacity                                                               | Dimensions                                |
| 12E                                                               | 12"        | 15 Sheets                                                              | 14 ¾" x 10 ¾"                             |
| 15E                                                               | 15"        | 15 Sheets                                                              | 17 <sup>3</sup> ⁄4" x 12 <sup>1</sup> ⁄2" |
| 18E                                                               | 18"        | 15 Sheets                                                              | 21" x 15 ¾"                               |