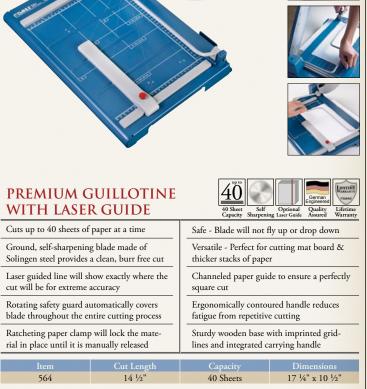

#### PREMIUM GUILLOTINE WITH LASER

This Premium Guillotine has an illuminated laser guide to show exactly where the cut will be made. It's ability to cut up to 40 sheets of paper at a time is made possible by a state of the art ratcheting paper clamp that securely holds the paper in place and prevents it from fanning.