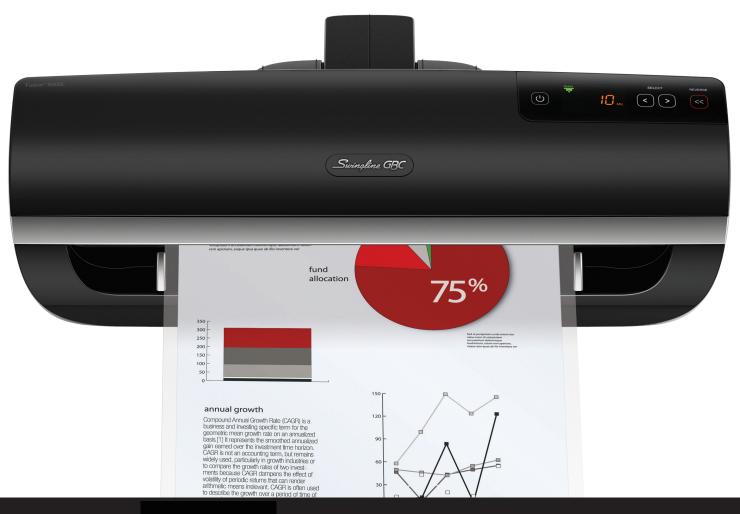

#### The Fusion™ 5000L

is fully loaded to deliver top quality results. At lightning fast speeds, this laminator finishes 10 documents in 4 minutes or less. Plus, the new innovative automatic laminating system auto detects pouch thickness and instantly adjusts to the optimal settings. This top-of-the-line Fusion machine is masterfully productive.

### Fusion<sup>™</sup> 5000L #1703077

- 60 second warm-up
- 39" per minute
- 3, 5, 7, and 10 mil
- 12" max document width
- Auto pouch thickness detection
- Auto jam detection and removal