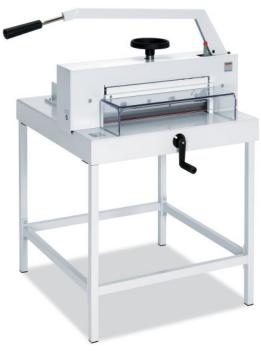

## TRIUMPH® 4705

Manual tabletop cutter with an 18 3/4-inch cutting width and fast-action clamp. SCS features ensure operator safety.

| Cutting width, inches       | 18 3/4 |
|-----------------------------|--------|
| Cutting height, inches      | 2 3/4  |
| Narrow cut, inches          | 1 3/16 |
| Length behind blade, inches | 18     |

optional stand

SCS safety features: hinged, transparent safety guard on front table (locks automatically while cutting); transparent safety cover on rear table; safety catch (locks blade lever in up position); blade changing device covers cutting edge of blade; blade depth adjustment from outside of machine; blade and cutting stick can be changed without removing covers.

Spindle-guided back gauge with calibrated crank. Manual spindle clamp is guided on both sides to apply even pressure along entire cutting width. Front table measurement scale (mm / inches). High quality, German steel blade. Solid steel blade carrier and adjustable blade guides. All-metal construction. Optional stand.