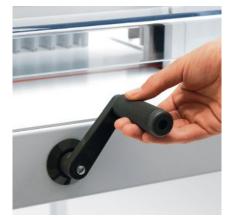

## Features

**TRANSPARENT SAFETY GUARD** A cut can only be executed if the hinged safety guard is in the closed position and the blade safety catch is released.

HAND CRANK The calibrated hand crank and front table measurement scale ensure precise back gauge positioning.