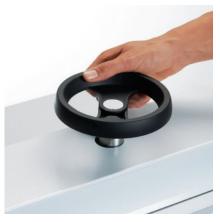

**SPINDLE CLAMP WITH HAND WHEEL** The hand wheel is used to apply even clamping pressure along the entire cutting width.

**MEASUREMENT SCALE** The precision measurement scale on the front table allows precise back gauge positioning.