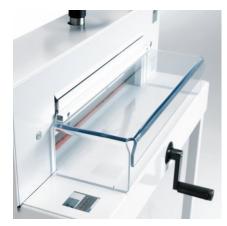

## Features

**TRANSPARENT SAFETY GUARD** A cut can only be executed if the hinged safety guard is in the closed position and the blade safety catch is released.

HAND CRANK The calibrated hand crank and front table measurement scale ensure precise back gauge positioning.