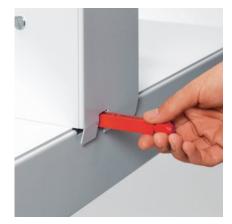

SAFE BLADE CHANGES Blade changes can be made without removing the machine covers. The handy blade changing device covers the cutting edge of blade.

**EASY CUTTING STICK CHANGE** Cutting sticks can be turned or changed easily from the outside of the machine no tools are required.