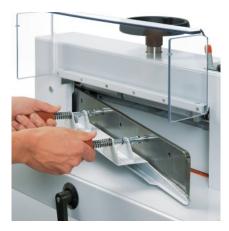

## Features

**TRANSPARENT SAFETY GUARD** A cut can only be executed if the hinged safety guard is in the closed position and the blade safety catch is released.

HAND CRANK The calibrated hand crank and front table measurement scale ensure precise back gauge positioning.

optional stand

SCS safety features: hinged, transparent safety guard on front table (locks automatically while cutting); transparent safety cover on rear table; safety catch (locks blade lever in up position); blade changing device covers cutting edge of blade; blade depth adjustment from outside of machine; blade and cutting stick can be changed without removing covers.