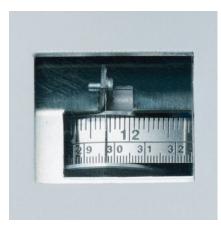

Spindle-guided back gauge with calibrated crank. Manual spindle clamp is guided on both sides to apply even pressure along entire cutting width. Front table measurement scale (mm / inches). High quality, German steel blade. Solid steel blade carrier and adjustable blade guides. All-metal construction. Optional stand.

**SPINDLE CLAMP WITH HAND WHEEL** The hand wheel is used to apply even clamping pressure along the entire cutting width.

**MEASUREMENT SCALE** The precision measurement scale on the front table allows precise back gauge positioning.