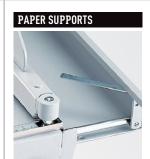

## → 1038 TABLETOP TRIMMER

Solingen steel blade set may be resharpened || transparent Lexan® safety guard automatically covers blade in every position || solid hand clamp, independent of blade handle || precision side guides scaled in inches and metric system || lockable back gauge || front gauge is adjustable using a calibrated rotary knob with fine adjustment scale, lockable in every position || narrow-strip cutting device || fold-away paper supports on front gauge allow precise cutting of lightweight paper stocks || standard paper sizes indicated on table || all-metal construction

Dimensions (D x W x H): 23 x 15  $\frac{1}{2}$  x 10 inches, Shipping weight: 29 lbs.

The fold-away paper supports on the front gauge allow precise paper alignment.