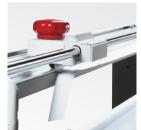

Dimensions (D x W x H): 19 x 68  $\frac{1}{2}$  x 37 inches, Shipping weight: 88 lbs.

SAFETY CUTTING HEAD

The safety cutting head encloses a self-sharpening blade.