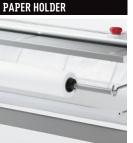

## PAPER COLLECTION TRAY

A convenient collection tray catches waste paper, ensuring a neat work area.

An optional paper roll holder adds an added degree of versatility.

| →TR | IUMPH | 0155 |  |
|-----|-------|------|--|
|     |       |      |  |