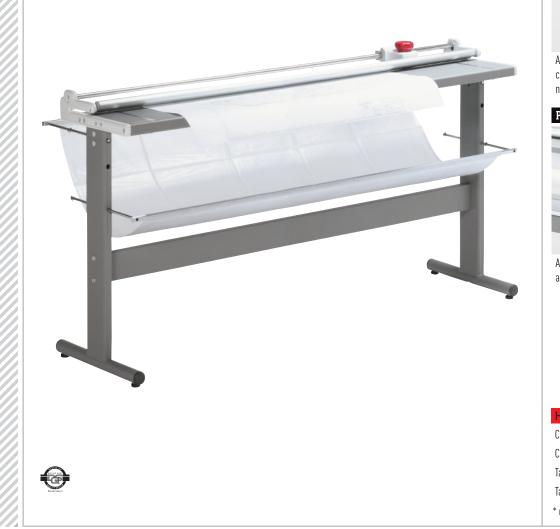

## $\mapsto$ 0155 LARGE FORMAT FLOOR MODEL ROTARY TRIMMER

professional model rotary trimmer with 61 inch cutting width | ideal for cutting and trimming blueprints, drawings, posters, photos, and large format digital printouts | smooth running safety cutting head with self sharpening, hardened steel rotary blade | counter blade made of stainless knife steel | automatic clamping system with transparent clamp bar | paper collection tray | sturdy metal stand | optional paper roll holder

Dimensions (D x W x H): 19 x 68  $\frac{1}{2}$  x 37 inches, Shipping weight: 88 lbs.

SAFETY CUTTING HEAD

The safety cutting head encloses a self-sharpening blade.