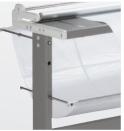

## PAPER COLLECTION TRAY

A convenient collection tray catches waste paper, ensuring a neat work area.

An optional paper roll holder adds an added degree of versatility.

| →TR | IUMPH | 0155 |  |
|-----|-------|------|--|
|     |       |      |  |