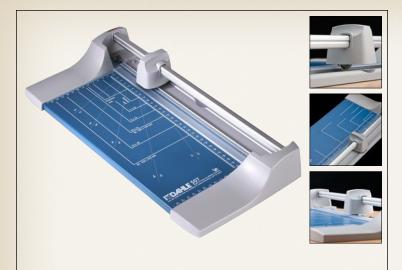

## PERSONAL SERIES

Dahle's Personal Rolling Trimmers are lightweight and portable so they can be conveniently taken anywhere. These trimmers are equipped with a ground self-sharpening blade that cuts in either direction and an automatic paper clamp to hold your work securely in place. With a cutting capacity of up to 7 sheets of paper at a time, these trimmers are perfect for cutting paper and trimming photographs. Dahle Personal Rolling Trimmers are available in 12" and 18" cutting lengths and are a popular choice among photographers, craft enthusiasts and office professionals.

## PERSONAL SERIES

| Cuts up to 7 sheets of paper at a time                                                |            | Imprinted guides for straight and angle cuts                                         |                                          |  |
|---------------------------------------------------------------------------------------|------------|--------------------------------------------------------------------------------------|------------------------------------------|--|
| Self-sharpening blade cuts in both directions                                         |            | Sturdy metal base with non-slip rubber feet                                          |                                          |  |
| Ground, self-sharpening blade made of stainless steel provides a clean, burr free cut |            | Lightweight and portable - these trimmers<br>can be taken anywhere                   |                                          |  |
| Automatic paper clamp holds work securely                                             |            | Preferred choice among photographers,<br>office professionals, and craft enthusiasts |                                          |  |
| German engineered for precision & accuracy                                            |            |                                                                                      |                                          |  |
| Item                                                                                  | Cut Length | Capacity                                                                             | Dimensions                               |  |
| 507                                                                                   | 12 ½"      | 7 Sheets                                                                             | 17" x 8 ¼"                               |  |
| 508                                                                                   | 18"        | 7 Sheets                                                                             | 22 <sup>1</sup> /2" x 8 <sup>1</sup> /4" |  |