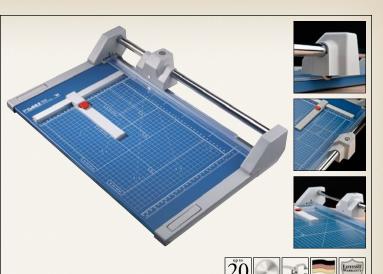

## **PROFESSIONAL SERIES**

Dahle's Professional Rolling Trimmers are designed for heavy duty applications where precision is essential. These trimmers are equipped with a ground self-sharpening blade that cuts in either direction. Most models in this series have a cutting capacity of up to 20 sheets of paper at a time and are perfect for cutting paper, trimming photographs, and large format trimming. These trimmers can be wall mounted and the two larger sizes have optional floor stands. Dahle Professional Rolling Trimmers are available in 14", 20", 28", 37" and 51" cutting lengths and are a popular choice among professional photographers, print shops and graphic design agencies.

# **PROFESSIONAL SERIES**

| Cuts up to 20 sheet                          | s of paper at a time (5                       | 50-554)   | Imprir                                                 | nted g |
|----------------------------------------------|-----------------------------------------------|-----------|--------------------------------------------------------|--------|
| Self-sharpening blade cuts in both direction |                                               |           | Self-sharpening blade cuts in both direction Sturdy me |        |
|                                              | oening blade made o<br>vides a clean, burr fr |           | Heavy<br>design                                        |        |
| Automatic paper o                            | lamp holds work se                            | curely    | Preferr                                                | ed ch  |
| German engineered for precision & accuracy   |                                               |           | print shops                                            |        |
|                                              |                                               |           |                                                        |        |
| Item                                         | Cut Length                                    | Capa      | acity                                                  |        |
| 550                                          | 14 1/8"                                       | 20 Sheets |                                                        | 21     |
| 552                                          |                                               | 20 S      |                                                        |        |
| 554                                          | 28 1⁄4"                                       | 20 S      | heets                                                  | 3      |
|                                              |                                               |           |                                                        |        |

| _                                          | Capacity Sharpening System Assured Warranty                               |  |  |  |
|--------------------------------------------|---------------------------------------------------------------------------|--|--|--|
|                                            | Imprinted guides for straight and angle cuts                              |  |  |  |
| Sturdy metal base with non-slip rubber fee |                                                                           |  |  |  |
|                                            | Heavy duty - These durable trimmers are designed for daily commercial use |  |  |  |
|                                            | Preferred choice among pro photographers,                                 |  |  |  |

print shops, and graphic designers

| Item | Cut Length | Capacity  | Dimensions                                                          | Floor Stand |
|------|------------|-----------|---------------------------------------------------------------------|-------------|
| 550  | 14 1/8"    | 20 Sheets | 21 <sup>3</sup> ⁄ <sub>4</sub> " x 14 <sup>1</sup> ⁄ <sub>8</sub> " | -na-        |
| 552  |            | 20 Sheets |                                                                     |             |
| 554  | 28 1/4"    | 20 Sheets | 36" x 14 1/8"                                                       | -na-        |
| 556  |            | 14 Sheets | 45 ½" x 14 1/8"                                                     | Item 696    |
| 558  | 51"        | 12 Sheets | 58 ½" x 14 1/8"                                                     | Item 698    |