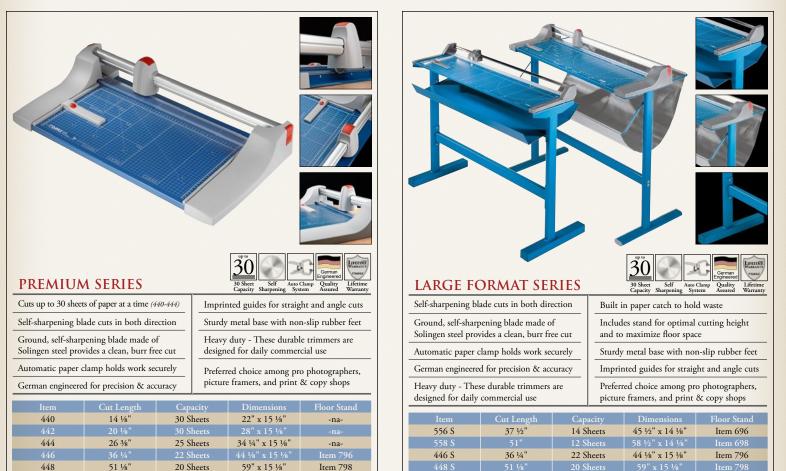

#### **PREMIUM SERIES**

Dahle's Premium Rolling Trimmers are designed for heavy duty applications. Whether you are cutting matboard or a single sheet of paper, you can expect to receive the same burr free cut each and every time. This cutting capacity is made possible by a thick walled square aluminum guide rod which provides maximum strength with minimal side movement of the cutting head. Floor stands are available for the two larger sizes or the trimmers can be placed on a table or mounted on the wall. Dahle Premium Rolling Trimmers are available in 14", 20", 26", 36" and 51" cutting lengths and are a popular choice among professional photographers, picture framers, and print and copy shops.