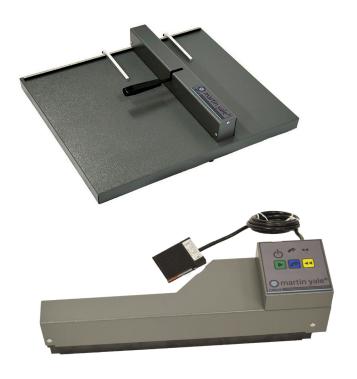

## **CR818 Manual Creaser**

Smooth, easy lever operation Quick and easy set up, simply remove from packaging, install the paper stops

## **CR828U Upgrade Kit**

Upgrade from a Manual to a Semi-Automatic in a few easy steps

- SPECIFICATIONS: **CR818** CR828U Model No.: Manual Creaser Upgrade Kit Standard Paper Size: Up to 14" x 18.2" Up to 14" x 18.2" (inch/cm) 341 GSM 341 GSM Paper Weight: 130# Cover 130# Cover (up to) 16 (.016") Point 16 (.016") Point Power: Manual 100 to 230 (volts) Dimensions: 24 x 20 x 5.25 6.75 x 5 x 20.63 61 x 51 x 13.3 17.15 x 12.7 x 52.4 (W x D x H approx inch/cm) Weight: 26 lbs. 17.1 lbs. (approx. ounces/lbs.)
- · Quick and easy set-up
- Has six sturdy rubber feet allowing the machine to sit squarely and evenly on any flat surface
- Durable steel construction for many years of use
- Hard-anodized aluminum paper guides/paper stops to secure your documents firmly in position for a more accurate crease everytime
- Creases a panel of up to 14" wide and 18.2" long
- Easy set-up for single or double fold