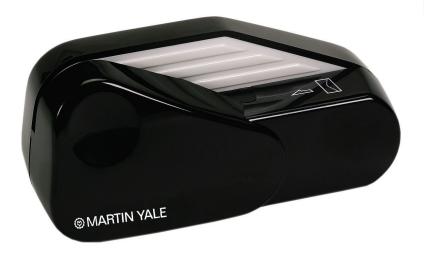

## 1624 Letter Opener

Lightweight machine
Opens envelope in seconds
Battery operated

- Automatically activates when envelope is inserted
- · Ergonomic design to conform to the hand
- · Blades fully enclosed to protect fingers
- Lightweight machine that opens an envelope in seconds
- Requires four AA batteries (not included)
- · Low noise operation