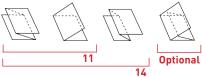

## Fold setting:

Double feed detection to stop misfeeds. Exclusive angled seal technology. LCD touch pad controls with counter. Processes more than 5,000 forms per hour. Deep 150 sheet feed table. Seals single-sheet self mailers. No envelope needed. Compact and dynamic design which features a small foot print ideal for the office desktop.