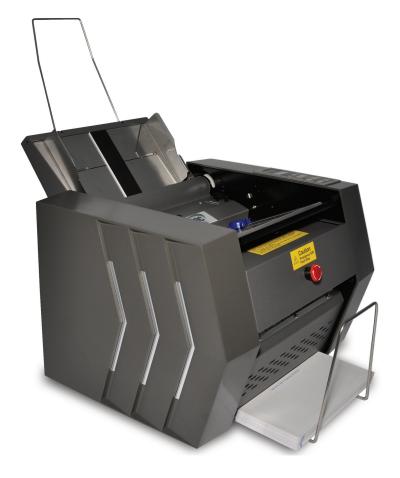

# PAITEC ES5500

Convenient, compact and dynamic pressure sealer ideal for the office desktop.

## Fold setting:

Double feed detection to stop misfeeds. Exclusive angled seal technology. LCD touch pad controls with counter. Processes more than 5,000 forms per hour. Deep 150 sheet feed table. Seals single-sheet self mailers. No envelope needed. Compact and dynamic design which features a small foot print ideal for the office desktop.