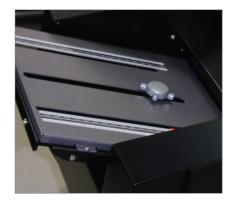

## **DOUBLE FEED DETECTION**

Advanced sensors detect double feeds and automatically stop the ES5500 to prevent jams.

LCD TOUCH PAD CONTROL WITH COUNTER

Easy to use touch pad with buttons for double feed detection, item and batch counter, and other controls.