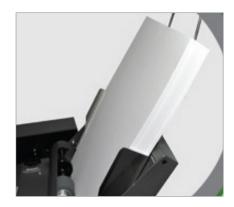

## DEEP 150 SHEET FEED TABLE

The ES5500 feed table holds up to 150 sheets of pressure seal forms at a time.