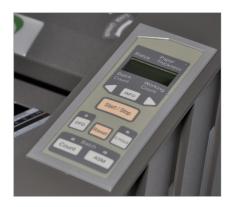

## **DOUBLE FEED DETECTION**

Advanced sensors detect double feeds and automatically stop the ES5500 to prevent jams.

LCD TOUCH PAD CONTROL WITH COUNTER

Easy to use touch pad with buttons for double feed detection, item and batch counter, and other controls.