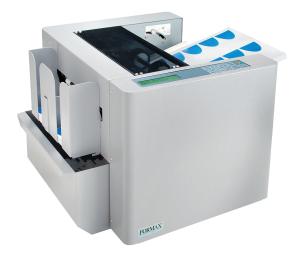

### **Professional Results at Your Fingertips**

The Formax FD 120 Card Cutter is ideal for on-demand processing of full-bleed color business cards, postcards, greeting cards and photos. With its capacity to cut both letter and legal size documents in paper weights up to 350 gsm, you can create professional quality cards right from your desktop. The FD 120 has a small footprint and an easy-to-use control panel with LCD display.

The FD 120 automatically cuts and slits documents and stacks them in sequential order at speeds of up to 130 business cards per minute. Utilize the 6 pre-programmed jobs or 6 programmable jobs to save time and effort. Optional interchangeable cutting cassettes are available for even greater flexibility and productivity.

### **Specifications:**

| Speed:                   | Up to 130 business cards per minute |
|--------------------------|-------------------------------------|
| Cutting Tolerance:       | +/- 0.3 mm                          |
| Paper Sizes:             | 8.5" x 11" and 8.5" x 14"           |
| Paper Weight:            | 120 - 300 gsm                       |
| Minimum Finished Length: | 1.2" (30 mm)                        |
| Feed Tray Capacity:      | Up to 75 sheets (200 gsm)           |
| Output Stacker Capacity: | Up to 500 business cards            |
| Dimensions:              | 15.4" L x 13.8" W x 13" H           |
| Weight:                  | 60 lbs.                             |
| Power:                   | 110V 60 Hz / 220V 50 Hz             |