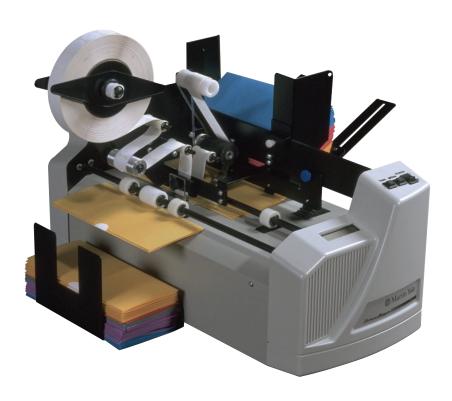

## Martin Yale® EX5100 Express Tabber

## Martin Yale® EX5100

Express Tabber seals mail pieces with an adhesive tab to create mailings

- Reduces cost of mailings by eliminating the need for envelopes
- Accepts rolls of up to 5,000 tabs
- Precision control of tab location
- Handles media 5" to 12" wide, up to 1/8" thick
- Processes media at up to 7,500 pieces per hour
- Accepts frosted or solid 1" round tabs with either friction or tractor fed backing

| Martin Yale® Model # |                        | EX5100                       |
|----------------------|------------------------|------------------------------|
| Tab size             |                        | 1" round                     |
| Electrical           | volts                  | 115                          |
| Dimensions           | W x D x H approx. inch | 20 x 21 x 17<br>51 x 53 x 43 |
| Weight               | approx. ounces/lbs.    | 40 lbs.                      |