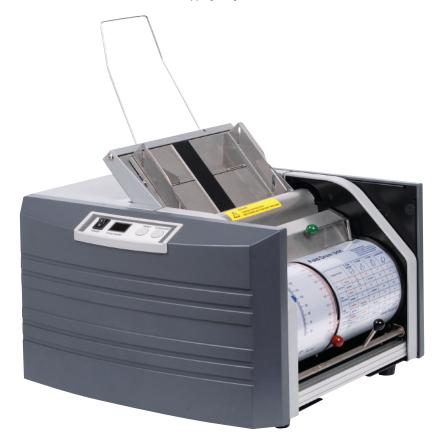

## → ES 5000 DESKTOP PRESSURE SEALER

quickly and easily folds and seals single-sheet self mailers | provides an environmentally friendly mailing solution by eliminating envelopes | can be used for a wide variety of applications including paychecks, invoices, tax forms (W2, 1099, etc.), medical reports, and ID cards | compact, desktop design and quiet operation make it ideal for corporate environments | quick and easy set-up and adjustment | entire folding unit slides out for easy maintenance | manual feeder for pre-folded forms | anti-jam system | 4 fold settings (Z, V, C, double parallel) | optional drum for Z and EZ folds on legal

Dimensions (D x W x H): 16 x 17 x 10 inches, Shipping weight: 100 lbs.

## → ES 5000

Speed 4,250 sheets/hr

Paper size 6" x 8"

to 9 1/4" x 14"

Paper weight 24 to 28 lbs.

Sheet capacity 150\*

Power supply 115 V, 60 Hz

\* may vary due to variations in paper