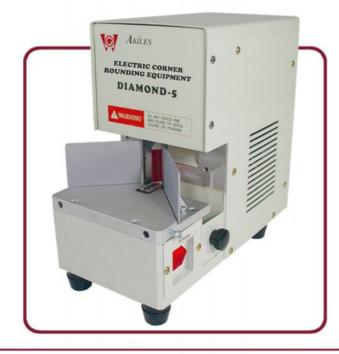

## Diamond-5 (ELECTRIC CORNER ROUNDING EQUIPMENT)

## THE ULTIMATE INDUSTRIAL USE ELECTRIC CORNER ROUNDING EQUIPMENT.

The **Akiles DIAMOND-5** is ideal for large jobs that require high productivity.