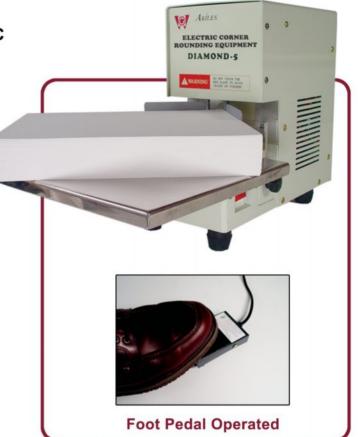

## Features:

- Electrically powered: For maximum efficiency.
- Practical: Interchangeable die system for your various jobs.
- Foot pedal operated: Allows the free use of both hands during operation.
- High productivity: 1.97" cutting capacity.
- Durable: Strong metal construction with heavy-duty motor.
- Reliable: Carefully crafted with highest quality components.
- Practical: Works with all standard materials, such as: PVC, polyester, leather, paper, polypropylene, etc.
- Ideal for: Rounding covers, pouches, pictures, all types of IDs, invitations, postcards, etc.