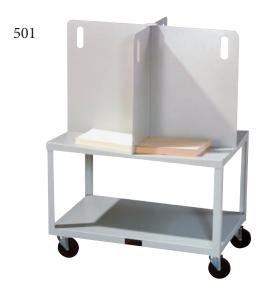

## Martin Yale<sup>™</sup> 500 & 501 Stackwagon

## Martin Yale® 500 & 501

Stackwagons work great for transferring or storing large volumes of paper in mail-rooms,

offices, print shops, copy rooms, and more.

- Designed with a center slope to ensure that paper rests against the inner stacking walls
- Made from heavy-gauge steel
- Some assembly required

| Martin Yale® Model # |                        | 500           | 501           |
|----------------------|------------------------|---------------|---------------|
| Sheet Size           | inch                   | 8.5 x 11      | 11 x 17       |
| Dimensions           | W x D x H approx. inch | 20 x 20 x 44  | 20 x 32 x 44  |
|                      | cm                     | 51 x 51 x 112 | 51 x 81 x 112 |
| Weight               | approx. ounces/lbs.    | 71 lbs.       | 91 lbs.       |