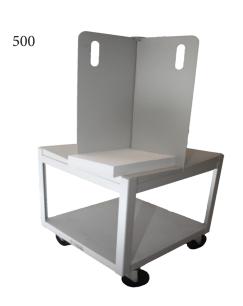

## Martin Yale<sup>™</sup> 500 & 501 Stackwagon

## Martin Yale® 500 & 501

Stackwagons work great for transferring or storing large volumes of paper in mail-rooms,

offices, print shops, copy rooms, and more.

- Designed with a center slope to ensure that paper rests against the inner stacking walls
- Made from heavy-gauge steel
- Some assembly required

| Martin Yale® Model # |                        | 500           | 501           |
|----------------------|------------------------|---------------|---------------|
| Sheet Size           | inch                   | 8.5 x 11      | 11 x 17       |
| Dimensions           | W x D x H approx. inch | 20 x 20 x 44  | 20 x 32 x 44  |
|                      | cm                     | 51 x 51 x 112 | 51 x 81 x 112 |
| Weight               | approx. ounces/lbs.    | 71 lbs.       | 91 lbs.       |