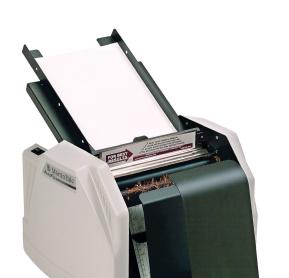

## Martin Yale® 1501X Paper Folder

1501X

Folds 8.5" x 11", 8.5" x 14", A4 Paper Weights 16# Bond to 28# Bond 60gsm to 105 gsm

## 1501X

- Great to use in large mailrooms, offices, churches, schools, businesses and associations
- Operates at a speed of up to 7,500 sheets per hour
- Feed table capacity of 150 sheets
- Stapled sets of up to 3 sheets can be folded by hand-feeding documents into the feed table bypass