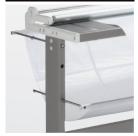

### PAPER COLLECTION TRAY

A convenient collection tray catches waste paper, ensuring a neat work area.