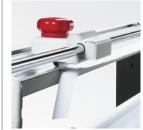

# SAFETY CUTTING HEAD

The safety cutting head encloses a self-sharpening blade.