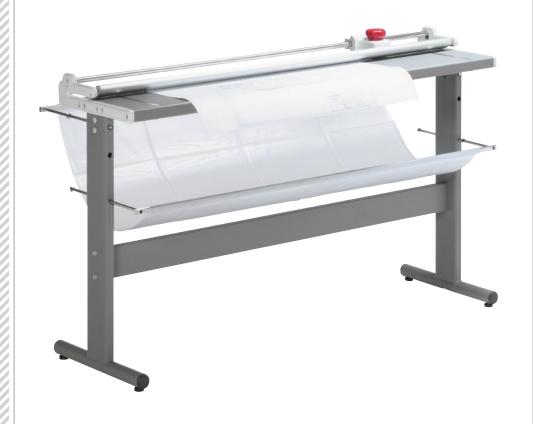

# → 0135 LARGE FORMAT FLOOR MODEL ROTARY TRIMMER

Dimensions (D x W x H): 19 x 60 ½ x 37 inches, Shipping weight: 84 lbs.

## → TRIUMPH 0135

Cutting width 53"
Cutting height .03"\*
Table depth 11 ½"
Table height 34"

\* may vary due to variations in paper

Dealer:

3134 Industry Drive North Charleston, South Carolina 29418 800-223-2508, fax: 843-552-2974 www.mbmcorp.com