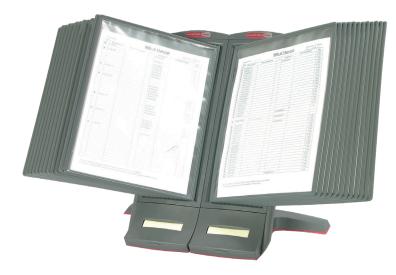

## MasterView® MVMD24

• Two convenient note dispensers located at the base of the stand

- Glare-free sleeves hold 8.5" x 11" size paper
- Two sticky note samplers to get you started, also includes index tabs for you filing requirements
- For replacement sleeves, order MVS6

Ideal for displaying memos, price sheets, calendars, phone lists, and more.

## SPECIFICATIONS:

| MasterView® Model No.:          | MVMD24          |
|---------------------------------|-----------------|
| Document Size:<br>(inch)        | 8.5 x 11        |
| Filing Capacity:<br>(sleeves)   | 48              |
| Dimensions:<br>(W x D x H inch) | 17 x 14.5 x 9.5 |
| Weight:<br>(approx. lbs.)       | 7 lbs.          |