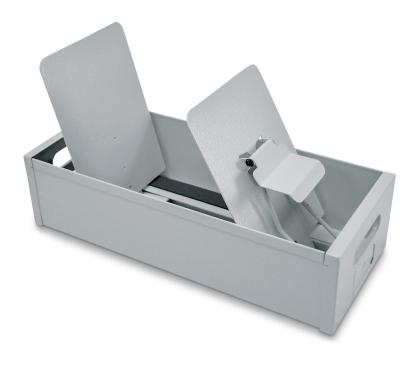

## Card-Matic Posting Tray

Adjustable capacity unit for filing smaller form sizes

- Front plate tilts open and closes with slight pressure on operating handle
- Uniform pressure irons out wrinkles and curls on forms
- Rounded carrying handles and non-slip friction strips
- Heavy-gauge steel construction
- Model 11303 & 11307 accept form sizes 5.5" x 8.5" to 6" x 9"