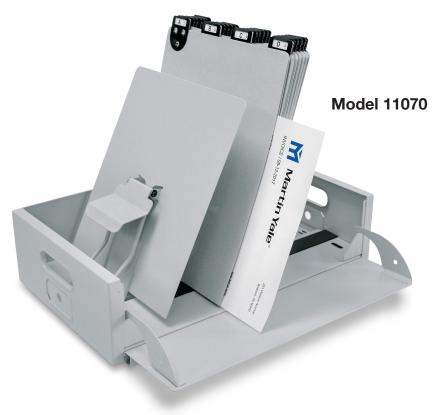

## Porta-Matic Posting Tray

Accepts form sizes 8" x 8" to 8.5" x 11"

| SPECIFICATIONS:         |                    |
|-------------------------|--------------------|
| Model No.:              | 11070              |
| UPC Code                | 0-15086-11070-3    |
| Dimensions:             | 15" x 9.25" x 9.5" |
| (W x D x H approx inch) |                    |
| Weight:                 | 10.9 lbs.          |
| (approx. ounces/lbs.)   |                    |

- Drop-side model provides full length platform to presort documents
- Simple up/down operating handle activates toggle hinge action
- Positive action rear compressor plate permits quick changes in capacity
- Full-length friction strips on tray floor prevent forms from slipping
- · Heavy-gauge steel with durable powder coat finish