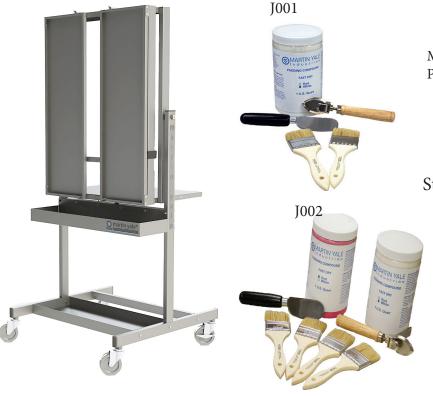

## Martin Yale™ J2436- Titan Padding Press & Starter Kit

M-OMYJ001 Starter Kit includes: Padding Compound 1 qt. - White 2" Padding brush - 2 each Pad Separating Knife Adjustable Pad Counter 4"

Starter Kit Sold Seperately

M-OMYJ002 Starter Kit includes
Padding Compound
1 qt. - Red & White
2" Padding brush - 4 each
Pad Separating Knife
Adjustable Pad Counter 4"

## Martin Yale® J2436 Titan-The Professional Padding Press

Largest Padding Press Available!

- Single person operation with centered pivot prevents the unit from drastically tipping while loading and unloading
- Positive locking draw latches keep doors from inadvertently opening while loading
- Additional safety features include: twin doors with easy to use thumb latches, no pinching
  or crushing points, heavy duty locking casters, spring-loaded tilt latch and shallow tilt
  angle which allows for safe tilting and easier positioning
- Padding compound sold separately