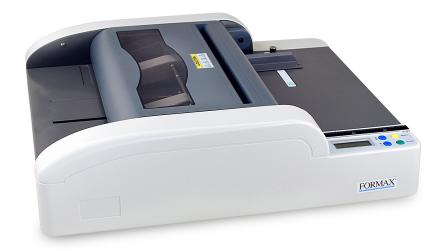

### **AUTOMATIC TABLETOP BOOKLET MAKER**

#### Supplies:

Staples

Formax - New Hampshire, USA www.formax.com
Local Dealer:

LCD Display and Push-Button Controls

Automated Booklet Making at the Touch of a Button

The FD 180 Booklet Maker is a compact and efficient addition to any office, church, school, small print shop or in-plant operation. Quick and easy setup leads to professional-quality booklets, at the touch of a button. Choose one of six pre-set sheet sizes or program up to 6 custom sizes into memory. The LCD Control Panel and push-button controls make this desktop unit easy to use. Staple and fold up to 15 sheets of 20# bond with two automatic staplers in a choice of five stapling positions. Automatic operation and a time-delay feature give you the ability to create up to 500 booklets per hour.